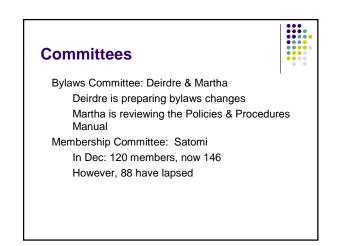

#### **Committees**

Nominations & Elections: Soonhoon President-Elect Public Relations Bylaws Professional Development: Dick

| Country     | Conf | Present | News |  |
|-------------|------|---------|------|--|
| Australia   | 2    |         | 1    |  |
| Canada      | 2    | 2       | 3    |  |
| China       | 4    | 2       | 1    |  |
| Finland     | 2    | 1       |      |  |
| India       | 3    | 3       | 2    |  |
| Indonesia   |      |         | 1    |  |
| Japan       | 12   | 5       | 2    |  |
| Korea       | 3    | 2       | 3    |  |
| New Zealand |      |         | 2    |  |
| Philippines | 5    | 2       |      |  |
| Singapore   |      |         | 3    |  |
| Taiwan      | 4    | 2       | 2    |  |
| USA         | 29   | 15      | 1    |  |
| Vietnam     | 3    | 1       | 1    |  |