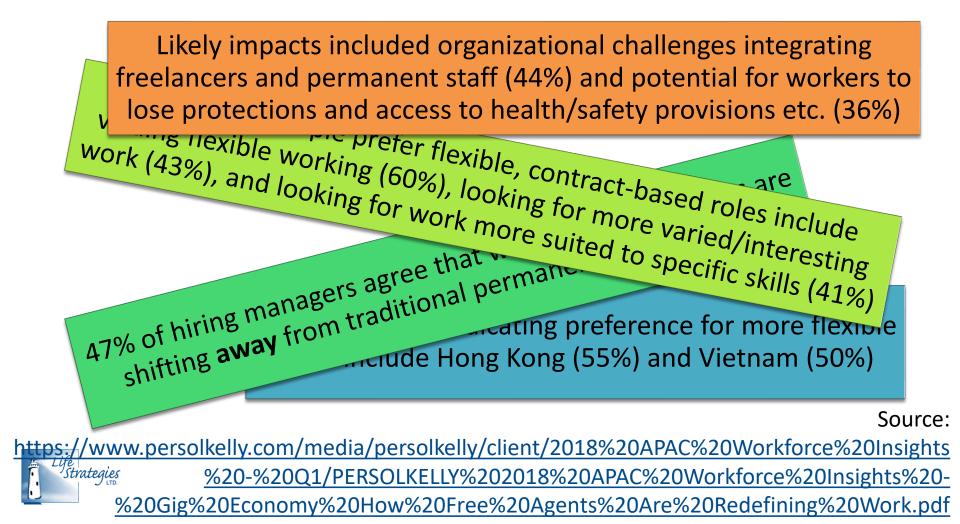

## Stress is the New Normal in Industry 4.0: How Can Career Development Professionals Help?



**Presented by:** 

Dr. Roberta Neault, CCC, CCDP, GCDF-I Yorkville University / Life Strategies Ltd.

### Agenda

### The New Normal

### A Fresh Look at Engagement

SSEINISOE

ALL 28 128

### Tips & Strategies

# **Technological Evolution**





### "Free Agent" Trend in the Asia Pacific



### Workplace Stress in the Asia Pacific





Source: <u>https://www.towerswatson.com/en/Insights/IC-Types/Survey-</u> <u>Research-Results/2014/06/infographic-workforce-stress-the-employer-</u> <u>employee-disconnect</u>

# A FRESH LOOK AT ENGAGEMENT

### Resilience

Resilience is the capacity to "bounce back" from setbacks, challenges & disappointments and to keep moving in a positive direction toward your goals.



# **Resilient Engagement**





~ Neault & Pickerell, 2011

### Mental Illness & Mental Health Together



# Occupational Stress Inventory -Revised

#### Occupational Role Questionnaire (ORQ)

- Role Overload (RO)
- Role Insufficiency (RI)
- Role Ambiguity (RA)
- Role Boundary (RB)
- Responsibility (R)
- Physical Environment (PE)

#### Personal Strain Questionnaire (PSQ)

-