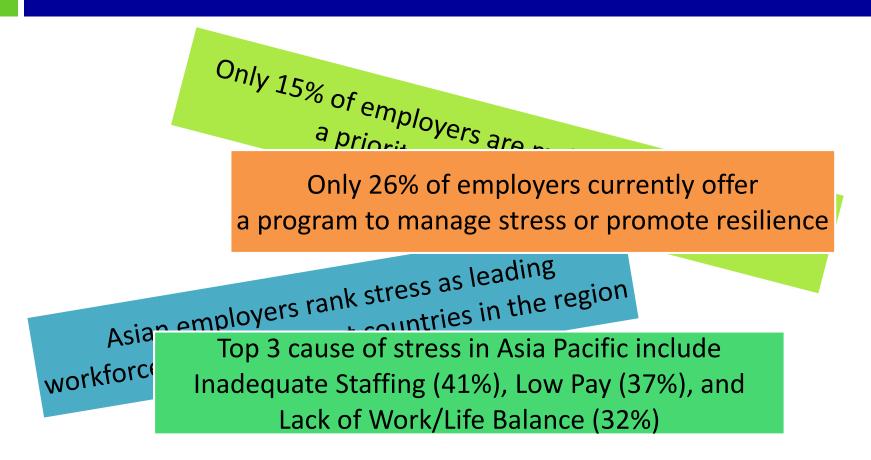

### Workplace Stress in the Asia Pacific

Source: <u>https://www.towerswatson.com/en/Insights/IC-Types/Survey-</u> <u>Research-Results/2014/06/infographic-workforce-stress-the-employer-</u> <u>employee-disconnect</u>